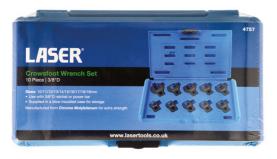

## Crows Foot Wrench Set 3/8D 10pc

A heavy duty ten piece set of 3/8"D crows foot wrenches in a full range of sizes from 10mm to 19mm, for use with extension bar and ratchet. The wrenches are manufactured from chrome molybdenum with a black finish for strength and durability and are presented in a fitted case for safe storage. A quality set designed for professional automotive use.

## **Additional Information**

- Sizes: 10, 11, 12, 13, 14, 15, 16, 17, 18 and 19mm.
- Specifically designed for use with 3/8"D extension.
- Manufactured from chrome molybdenum with black finish.
- Supplied in a blow mould storage case.
- Larger set also available. Please see Laser Part No. 4713 (1/2"D set).