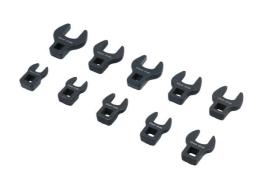

## Crows Foot Wrench Set 3/8D 10pc

A heavy duty ten piece set of 3/8"D crows foot wrenches in a full range of sizes from 10mm to 19mm, for use with extension bar and ratchet. The wrenches are manufactured from chrome molybdenum with a black finish for strength and durability and are presented in a fitted case for safe storage. A quality set designed for professional automotive use.

## **Additional Information**

- Sizes: 10, 11, 12, 13, 14, 15, 16, 17, 18 and 19mm.
- Specifically designed for use with 3/8"D extension.
- Manufactured from chrome molybdenum with black finish.
- Supplied in a blow mould storage case.
- Larger set also available. Please see Laser Part No. 4713 (1/2"D set).