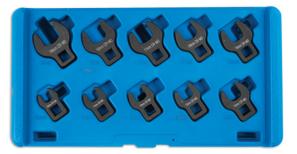

## Crows Foot Wrench Set 3/8D 10pc

A heavy duty ten piece set of 3/8"D crows foot wrenches in a full range of sizes from 10mm to 19mm, for use with extension bar and ratchet. The wrenches are manufactured from chrome molybdenum with a black finish for strength and durability and are presented in a fitted case for safe storage. A quality set designed for professional automotive use.

## **Additional Information**

- Sizes: 10, 11, 12, 13, 14, 15, 16, 17, 18 and 19mm.
- Specifically designed for use with 3/8"D extension.
- Manufactured from chrome molybdenum with black finish.
- Supplied in a blow mould storage case.
- Larger set also available. Please see Laser Part No. 4713 (1/2"D set).