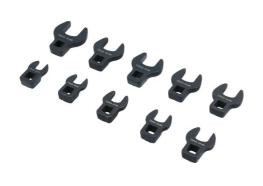

## Crows Foot Wrench Set 3/8D 10pc

A heavy duty ten piece set of 3/8"D crows foot wrenches in a full range of sizes from 10mm to 19mm, for use with extension bar and ratchet. The wrenches are manufactured from chrome molybdenum with a black finish for strength and durability and are presented in a fitted case for safe storage. A quality set designed for professional automotive use.

## **Additional Information**

- Sizes: 10, 11, 12, 13, 14, 15, 16, 17, 18 and 19mm.
- Specifically designed for use with 3/8"D extension.
- Manufactured from chrome molybdenum with black finish.
- Supplied in a blow mould storage case.
- Larger set also available. Please see Laser Part No. 4713 (1/2"D set).