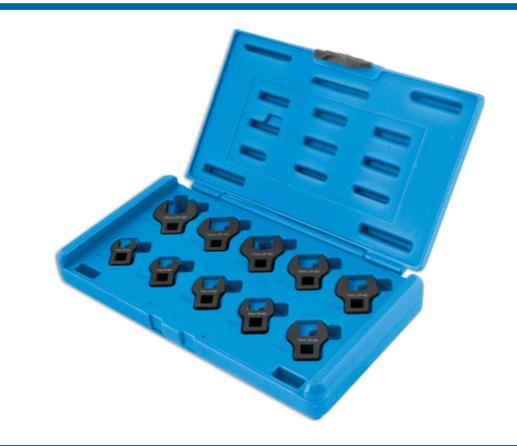

## Crows Foot Wrench Set 3/8D 10pc

A heavy duty ten piece set of 3/8"D crows foot wrenches in a full range of sizes from 10mm to 19mm, for use with extension bar and ratchet. The wrenches are manufactured from chrome molybdenum with a black finish for strength and durability and are presented in a fitted case for safe storage. A quality set designed for professional automotive use.

## **Additional Information**

- Sizes: 10, 11, 12, 13, 14, 15, 16, 17, 18 and 19mm.
- Specifically designed for use with 3/8"D extension.
- Manufactured from chrome molybdenum with black finish.
- Supplied in a blow mould storage case.
- Larger set also available. Please see Laser Part No. 4713 (1/2"D set).