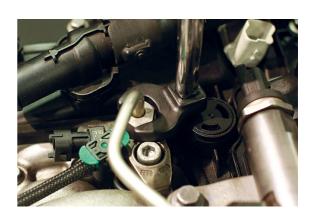

## Crows Foot Wrench Set 3/8D 10pc

A heavy duty ten piece set of 3/8"D crows foot wrenches in a full range of sizes from 10mm to 19mm, for use with extension bar and ratchet. The wrenches are manufactured from chrome molybdenum with a black finish for strength and durability and are presented in a fitted case for safe storage. A quality set designed for professional automotive use.

## **Additional Information**

- Sizes: 10, 11, 12, 13, 14, 15, 16, 17, 18 and 19mm.
- Specifically designed for use with 3/8"D extension.
- Manufactured from chrome molybdenum with black finish.
- Supplied in a blow mould storage case.
- Larger set also available. Please see Laser Part No. 4713 (1/2"D set).