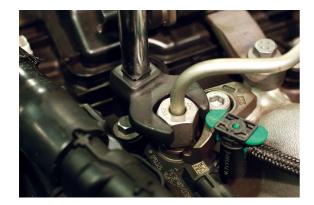

## Crows Foot Wrench Set 3/8D 10pc

A heavy duty ten piece set of 3/8"D crows foot wrenches in a full range of sizes from 10mm to 19mm, for use with extension bar and ratchet. The wrenches are manufactured from chrome molybdenum with a black finish for strength and durability and are presented in a fitted case for safe storage. A quality set designed for professional automotive use.